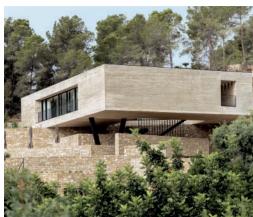

It is blessed with a unique combination of silence, fresh air, exotic nature and sea views but is within 5 minutes drive to the local shops, eateries and nightlife entertainment. The maximum respect for the existing topographical layout of the plot and its natural surroundings, added to the desire to maximize the contemplation and enjoyment of the privileged views, are the determining factors in the design of this house.

The exterior appearance of the property emulates the traditional dry stone masonry walls of the terraced fields found in the area and the plot's surface features have been taken into account so that the construction process does not need to resort to major earthmoving operations, keeping the impact on the existing land to a minimum and seeking to maintain the garden landscaping in the form of the traditional stepped levels.