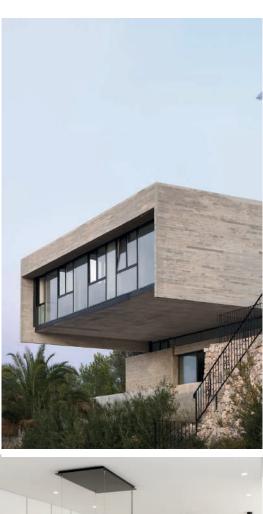

The exterior appearance of the property emulates the traditional dry stone masonry walls of the terraced fields found in the area and the plot's surface features have been taken into account so that the construction process does not need to resort to major earthmoving operations, keeping the impact on the existing land to a minimum and seeking to maintain the garden landscaping in the form of the traditional stepped levels.

The layout of the house is conceived to enjoy the panoramic views to the Mediterranean Sea. Thus, on the first floor, the vistas are delimited to hide the views to the adjacent plots, prolonging the horizon that opens up towards the pool terrace and the midday sunshine. On the contrary, on the more public ground floor, the visual field opens up and covers a wider spectrum.