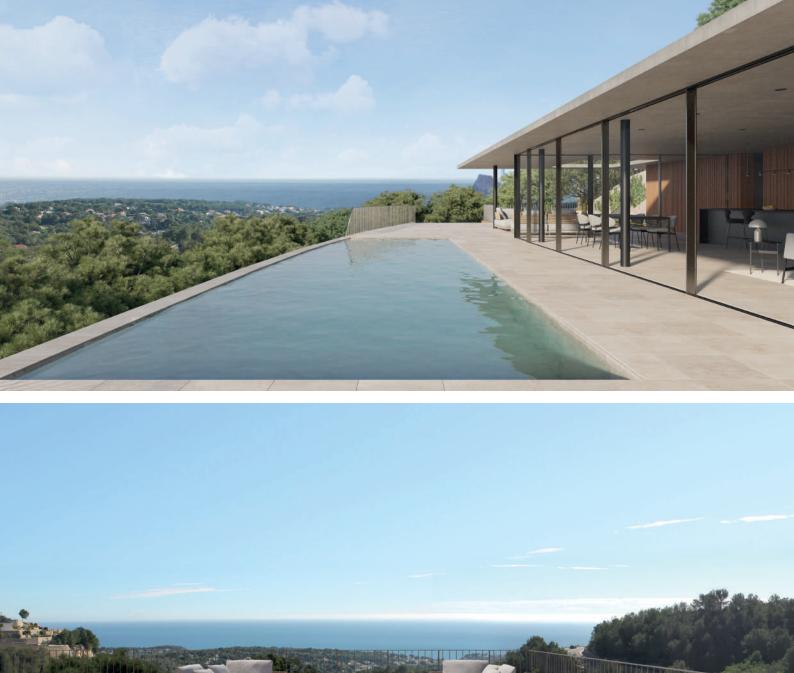

It is blessed with a unique combination of silence, fresh air, exotic nature and sea views but is within 5 minutes drive to the local shops, eateries and nightlife entertainment. The maximum respect for the existing topographical layout of the plot and its natural surroundings, added to the desire to maximize the contemplation and enjoyment of the privileged views, are the determining factors in the design of this house.

The layout of the house is conceived to enjoy the panoramic views to the Mediterranean Sea. Thus, on the first floor, the vistas are delimited to hide the views to the adjacent plots, prolonging the horizon that opens up towards the pool terrace and the midday sunshine. On the contrary, on the more public ground floor, the visual field opens up and covers a wider spectrum.