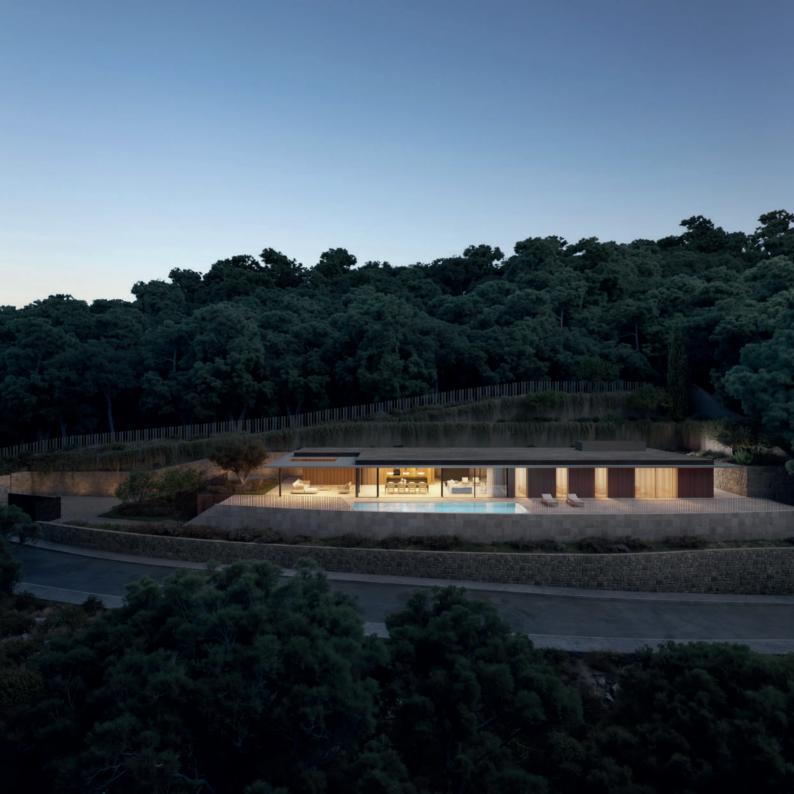

It is blessed with a unique combination of silence, fresh air, exotic nature and sea views but is within 5 minutes drive to the local shops, eateries and nightlife entertainment. The maximum respect for the existing topographical layout of the plot and its natural surroundings, added to the desire to maximize the contemplation and enjoyment of the privileged views, are the determining factors in the design of this house.

The exterior appearance of the property emulates the traditional dry stone masonry walls of the terraced fields found in the area and the plot's surface features have been taken into account so that the construction process does not need to resort to major earthmoving operations, keeping the impact on the existing land to a minimum and seeking to maintain the garden landscaping in the form of the traditional stepped levels.

The layout of the house is conceived to enjoy the panoramic views to the Mediterranean Sea. Thus, on the first floor, the vistas are delimited to hide the views to the adjacent plots, prolonging the horizon that opens up towards the pool terrace and the midday sunshine. On the contrary, on the more public ground floor, the visual field opens up and covers a wider spectrum.