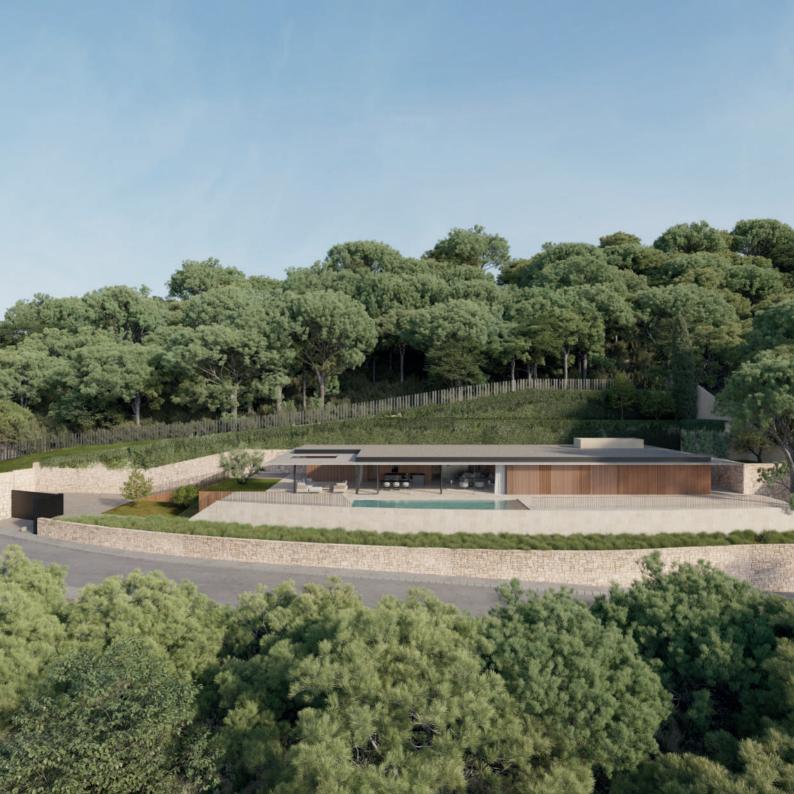

It is blessed with a unique combination of silence, fresh air, exotic nature and sea views but is within 5 minutes drive to the local shops, eateries and nightlife entertainment. The maximum respect for the existing topographical layout of the plot and its natural surroundings, added to the desire to maximize the contemplation and enjoyment of the privileged views, are the determining factors in the design of this house.

The exterior appearance of the property emulates the traditional dry stone masonry walls of the terraced fields found in the area and the plot's surface features have been taken into account so that the construction process does not need to resort to major earthmoving operations, keeping the impact on the existing land to a minimum and seeking to maintain the garden landscaping in the form of the traditional stepped levels.

The layout of the house is conceived to enjoy the panoramic views to the Mediterranean Sea. Thus, on the first floor, the vistas are delimited to hide the views to the adjacent plots, prolonging the horizon that opens up towards the pool terrace and the midday sunshine. On the contrary, on the more public ground floor, the visual field opens up and covers a wider spectrum.