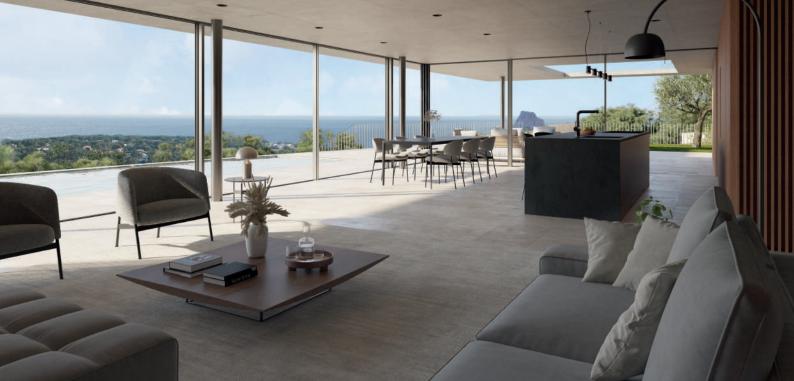

The layout of the house is conceived to enjoy the panoramic views to the Mediterranean Sea. Thus, on the first floor, the vistas are delimited to hide the views to the adjacent plots, prolonging the horizon that opens up towards the pool terrace and the midday sunshine. On the contrary, on the more public ground floor, the visual field opens up and covers a wider spectrum.