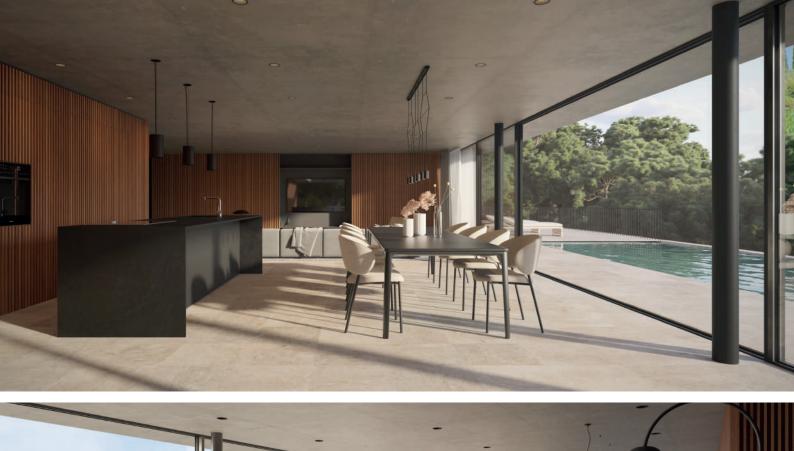

The layout of the house is conceived to enjoy the panoramic views to the Mediterranean Sea. Thus, on the first floor, the vistas are delimited to hide the views to the adjacent plots, prolonging the horizon that opens up towards the pool terrace and the midday sunshine. On the contrary, on the more public ground floor, the visual field opens up and covers a wider spectrum.