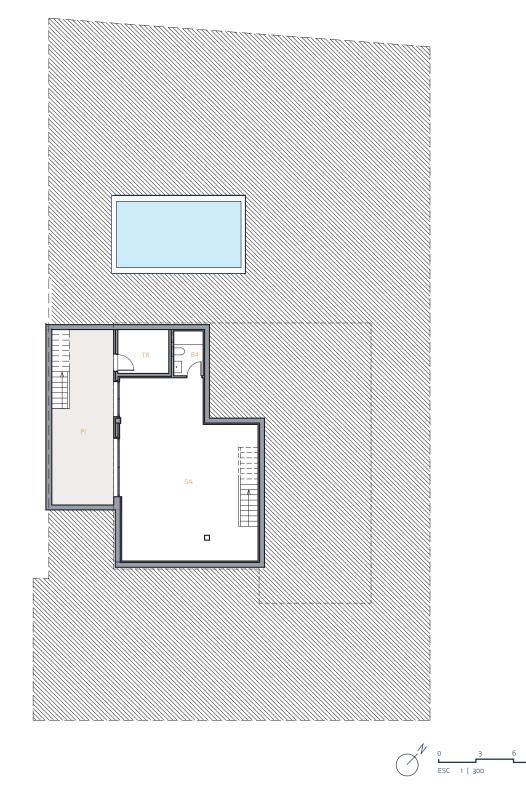

## BASEMENT\*

| total built surface | 96,83 m²             |
|---------------------|----------------------|
| SA room             | 71,44 m <sup>2</sup> |
| B4 bathroom 4       | 04,17 m <sup>2</sup> |
| TR storage room     | 07,07 m <sup>2</sup> |
| PI english patio    | 28,30 m <sup>2</sup> |

# TOTAL SURFACES (BASEMENT OPTION)

| plot surface        | 663,00 m <sup>2</sup>        |
|---------------------|------------------------------|
| total built surface | 542,01 m <sup>2</sup>        |
| indoor built area   | 262,32 m <sup>2</sup>        |
| outdoor built area  | 182,86 m <sup>2</sup>        |
| basement built area | 96,83 m <sup>2</sup>         |
| free garden surface | <b>279,41</b> m <sup>2</sup> |

\*Basement is an option, not included on the house price.