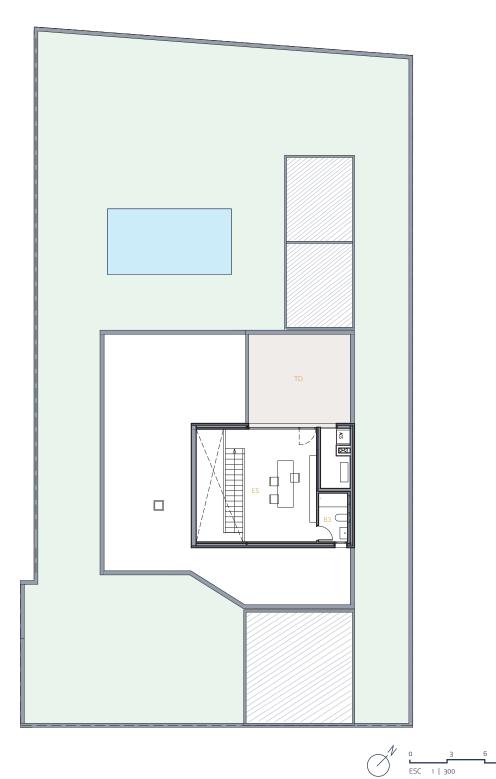

### FIRST FLOOR

| total built surface | 45,26 m <sup>2</sup> |
|---------------------|----------------------|
| ES studio           | 30,37 m <sup>2</sup> |
| B3 bathroom 3       | 05,07 m <sup>2</sup> |
| TD terrace          | 19,65 m <sup>2</sup> |
| TD terrace          | 17,05111             |

# TOTAL SURFACES

| plot surface        | 663,00 m <sup>2</sup>        |
|---------------------|------------------------------|
| total built surface | 445,18 m <sup>2</sup>        |
| indoor built area   | 262,32 m <sup>2</sup>        |
| outdoor built area  | 182,86 m <sup>2</sup>        |
| free garden surface | <b>307,71</b> m <sup>2</sup> |

#### DETACHED SINGLE FAMILY HOUSE WITH POOL IN CAMPOLIVAR URBANIZATION(GODELLA)

This information and graphic documentation is indicative and provisional in nature, and is subject to possible modifications derived from the final technical project and its execution due to commercial, technical, administrative or any other needs. The furniture, grass, trees, plants, etc. as well as all the ormamental elements appear exclusively for decorative purposes and are not delivered with the home nor do they have a contractual nature for the parties.