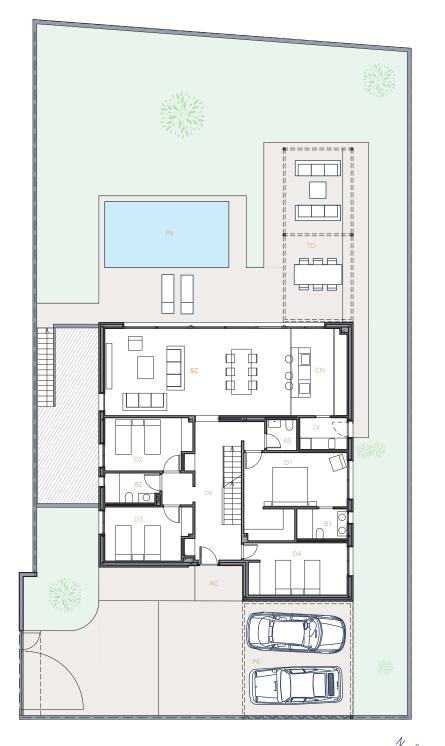

## **GRUOUND FLOOR**

| total built surface | 207,20 m <sup>2</sup> |
|---------------------|-----------------------|
| AC covered access   | 02,60 m <sup>2</sup>  |
| DB hall             | 26,05 m <sup>2</sup>  |
| AS bathroom         | 02,86 m <sup>2</sup>  |
| SC living room      | 49,36 m <sup>2</sup>  |
| CN kitchen          | 14,80 m <sup>2</sup>  |
| LV laundry          | 04,63 m <sup>2</sup>  |
| TD pool terrace     | 32,20 m <sup>2</sup>  |
| PS pool             | 21,76 m <sup>2</sup>  |
| D1 bedroom 01       | 22,05 m <sup>2</sup>  |
| B1 bathroom 01      | 04,63 m <sup>2</sup>  |
| D2 bedroom 02       | 13,54 m <sup>2</sup>  |
| B2 bathroom 02      | 04,91 m <sup>2</sup>  |
| D3 bedroom 03       | 13,63 m <sup>2</sup>  |
| D4 bedroom 04       | 15,94 m <sup>2</sup>  |
| PK parking          | 33,50 m <sup>2</sup>  |

## TOTAL SURFACE

| plot surface        | 663,00 m <sup>2</sup>        |
|---------------------|------------------------------|
| total built surface | <b>445,18 m</b> <sup>2</sup> |
| indoor built area   | 262,32 m <sup>2</sup>        |
| outdoor built area  | 182,86 m <sup>2</sup>        |
| free garden surface | <b>307,71 m</b> <sup>2</sup> |

#### DETACHED SINGLE FAMILY HOUSE WITH POOL IN CAMPOLIVAR URBANIZATION(GODELLA)

This information and graphic documentation is indicative and provisional in nature, and is subject to possible modifications derived from the final technical project and its execution due to commercial, technical, administrative or any other needs. The furniture, grass, trees, plants, etc. as well as all the ornamental elements appear exclusively for decorative purposes and are not delivered with the home nor do they have a contractual nature for the parties.